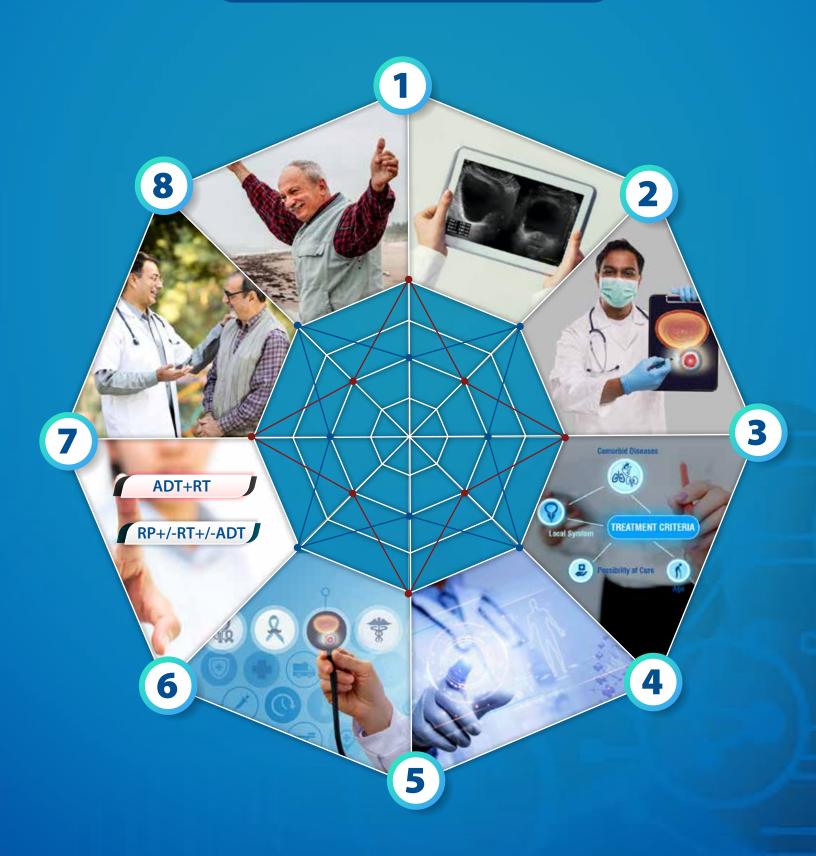

Steps to complet Module 1: Locally Advanced Prostate Cancer (LAPC)

- Diving Deep into the Management of Locally Advance Prostate Cancer (Uro-Oncologist prospective)
- Diving Deep into the Management of Locally Advance Prostate Cancer (Radiation-Oncologist prospective)
- 3 Participate in case simulation
- 4 Expert prospective on the case
- 5 Self Assesment
- 6 Download Certificate