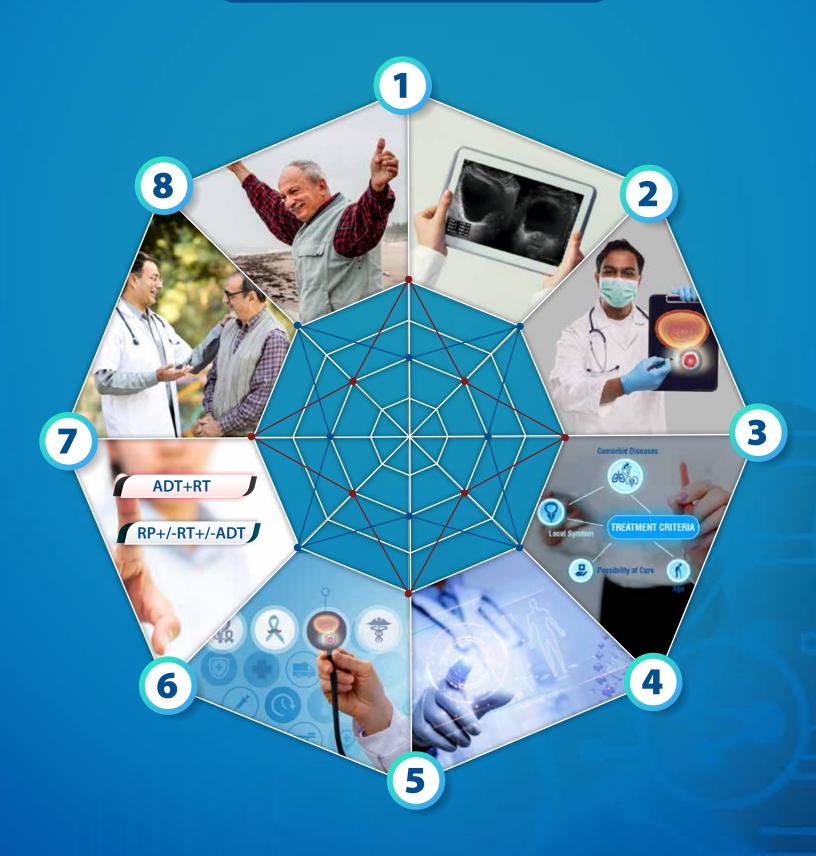

Steps to complete Module 1: Locally Advanced Prostate Cancer (LAPC)

- Diving Deep into the Management of Locally Advance Prostate Cancer (Uro-Oncologist perspective)
- Diving Deep into the Management of Locally Advance Prostate Cancer (Radiation-Oncologist perspective)
- 3 Participate in case simulation
- 4 Expert perspective on the case
- 5 Self Assessment
- 6 Download Certificate